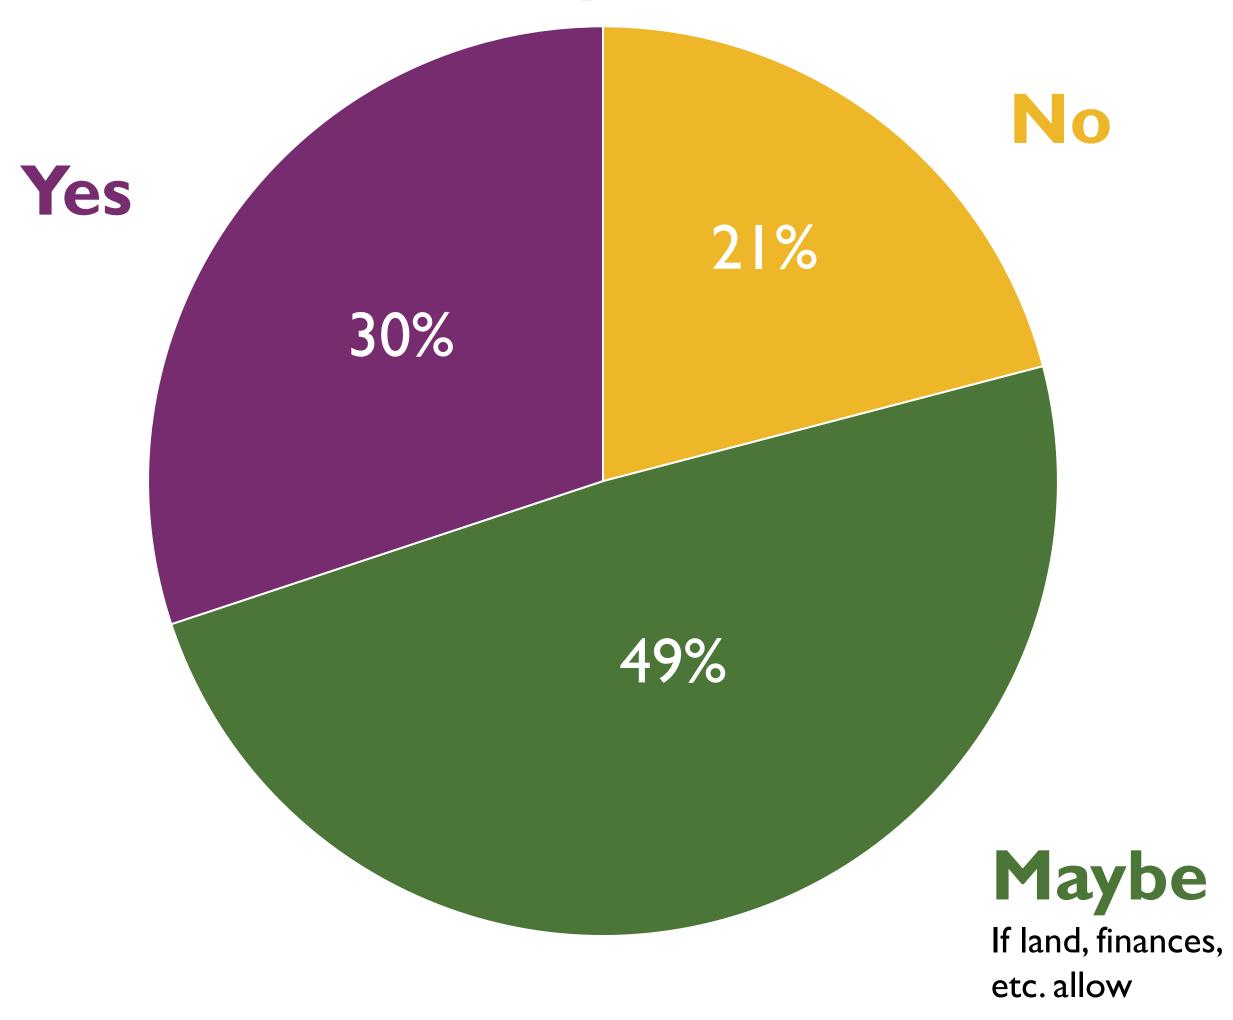

## Expanding Idaho Farm or Ranch Operations

Idaho's women in agriculture own and operate a wide variety of farm and ranch enterprises. Nearly 80% of survey respondents indicated that they plan to expand their farm or ranch operation or might expand their farm or ranch operation, if factors like land and finances allow, in the next 5 years. The other 20% of respondents do not plan to expand their operation.

## Do you plan to expand your farm or ranch operation in the next 5 years?

In Spring 2021, the Idaho Women in Ag Research Team conducted a statewide survey to better understand the challenges and opportunities facing Idaho's women in agriculture and how educational programs can better support them. More than 400 women completed the full survey.